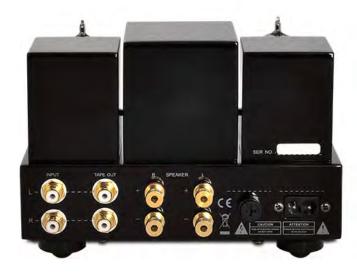

Thanks to its RCA In and Out, the LM-mini84IA can be located in between a music source and an amplifier (integrated or power). The Lm-mini84IA benefit from the same manufacturing quality than all Line Magnetic products.

#### Connectors

1x Line input RCA (pair)
1x Headpohone output Jack
3,5mm
2x Screw terminals

compatible with banana plugs