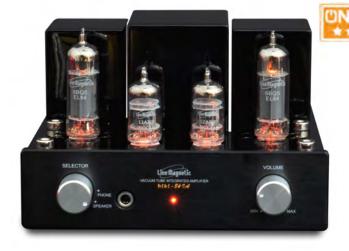

# **LM-MINI-84IA** Headphone amplifier – Single Ended EL84 – 2x3W

#### **PACKAGING**

260 x 210 x 220 cm / 4,6 Kg

The LM-mini84IA is a real integrated amplifier using a single ended output stage using EL84 tubes in class A mode.

The output power of 2x3W perfectly match with all audiophile headphones. This power capability allows the LM-mini84IA to drive qualitative hi-fi speakers. A A selector located on the front panel allow the user to choose between headphone or speaker output modes.

#### **TUBES**

Input stage: 2x 12AX7 Power stage: 2x EL84

Bias control is accessible on top of the amplifier panel with true ampere meter.

Analog input: 1 Line input stereo Load impedance:  $4/8\Omega$ 

Metal and removable tube guard cage

#### Connectors

1x Line input RCA (pair)
1x Headpohone output Jack
3,5mm
2x Screw terminals

compatible with banana plugs